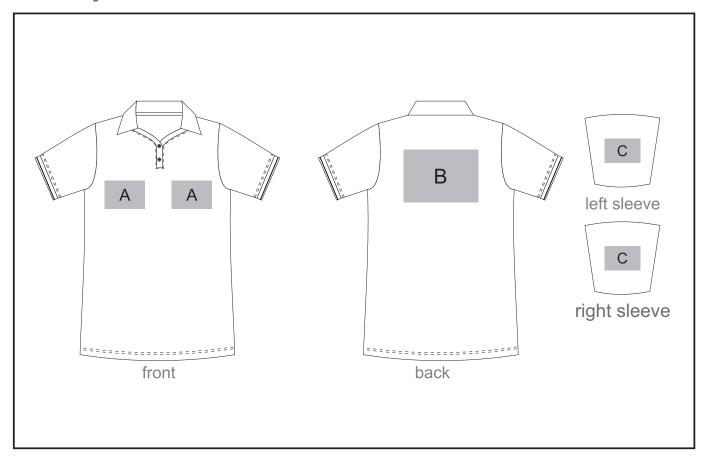

### **Need to know:**

- Includes 1-Position Digital Transfer (setup fee applies)
- DTC/EMB inclusive Parameters: Left/Right Chest or Back = 100mm x 100mm

## **Branding Options:**

#### **Position A**

- 1. Embroidery (EMB) 9 colours Size: 100mm diameter
- 2. Screen Print (SA) 1 colours Size: 100mm wide x 80mm high
- 3. Digital Transfer Clothing (DTC) Full colour Size: 100mm wide x 100mm high

### **Position B**

- 1. Embroidery (EMB) 9 colours Size: 200mm wide x 200mm high
- 2. Screen Print (SA) 1 colours Size: 260mm wide x 200mm high
- 3. Digital Transfer Clothing (DTC) Full colour Size:210mm wide x 148mm high

#### **Position C**

- 1. Embroidery (EMB) 9 colours Size: 80mm diameter
- 2. Screen Print (SA) 1 colours Size: 60mm wide x 60mm high
- 3. Digital Transfer Clothing (DTC) Full colour Size: 80mm wide x 80mm high